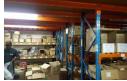

## 272m2 Mini Factory to rent in Westmead

This well-maintained industrial unit in a secure Westmead industrial park offers excellent functionality and access for logistics operations. The unit features:

Super link access for efficient transportation and deliveries

Dedicated parking directly outside the unit

3.5m roller shutter door for easy loading/unloading

5m internal height, ideal for racking or warehousing

Three-phase power (60 amps) suitable for light manufacturing or machinery

Small office component and ablutions included

Availability: 2 months' notice to the current tenant

## Features

**Zoning** Industrial

InteriorExteriorSizesPower 3 PhaseYesSecurityYesFloor Size272m²Power Amps60Building Height5m²