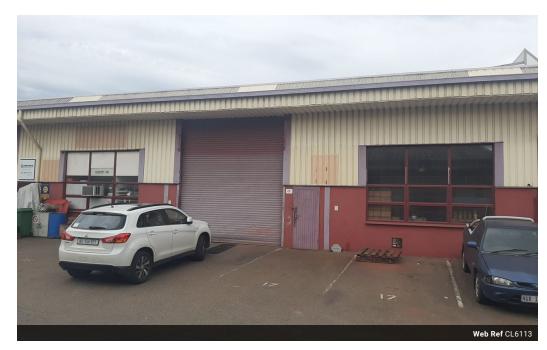

## 272m2 Mini Factory to rent in Westmead

This well-maintained industrial unit in a secure Westmead industrial park offers excellent functionality and access for logistics operations. The unit features:

Super link access for efficient transportation and deliveries

Dedicated parking directly outside the unit

3.5m roller shutter door for easy loading/unloading

5m internal height, ideal for racking or warehousing

Three-phase power (60 amps) suitable for light manufacturing or machinery

Small office component and ablutions included

Availability: 2 months' notice to the current tenant

## Features

**Zoning** Industrial

InteriorExteriorSizesPower 3 PhaseYesSecurityYesFloor Size272m²Power Amps60Building Height5m²