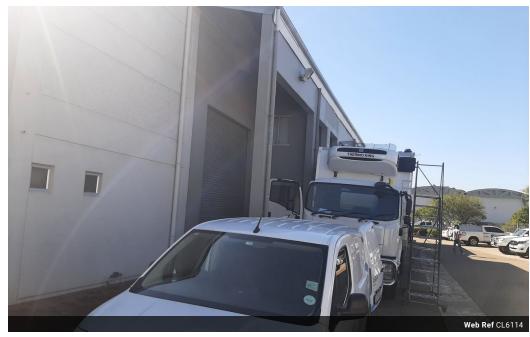

## 534m2 mini factory for rent in Westmead

This well-maintained and spacious mini factory is situated in a secure industrial park in Westmead, featuring automated access and a practical layout for a range of industrial uses.

Key Features:

Double-volume warehouse of 476 m2

Office component of 58 m2 including a welcoming reception and two generous upstairs offices

Internal height of 7 meters – ideal for racking or vertical storage

4.5-meter roller shutter door for smooth loading operations

Three-phase power – 100 amps suitable for industrial equipment

Access for small trucks, making logistics straightforward

Secure nark with automated date access