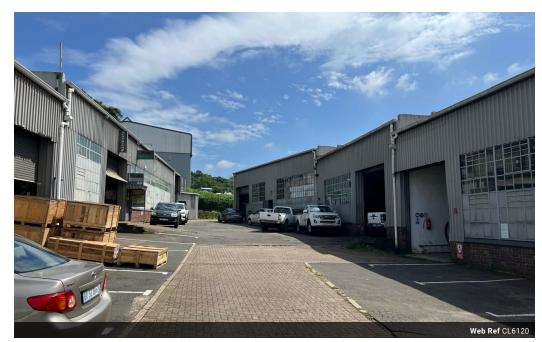

## 315m2 Mini factory to let in Westmead

Modern industrial unit located in the sought-after Westmead area, offering excellent accessibility and functional space for a variety of business needs.

## Key Features:

3-Phase Power - Ideal for light manufacturing or industrial use

1 x Roller Shutter Door – Easy loading/unloading

Roof Height: 6 metres - Suitable for racking or storage

Large Mezzanine - Additional storage or office potential

Truck Access – Ample maneuvering room for deliveries

Drive-Through Access – Practical and efficient traffic flow

Secure Complex - Gated park with security measures