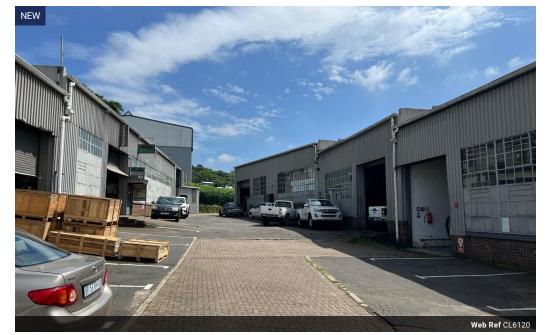

## 315m2 Mini factory to let in Westmead

Modern industrial unit located in the sought-after Westmead area, offering excellent accessibility and functional space for a variety of business needs.

Key Features: 3-Phase Power - Ideal for light manufacturing or industrial use

Drive-Through Access - Practical and efficient traffic flow

Secure Complex - Gated park with security measures

Yes