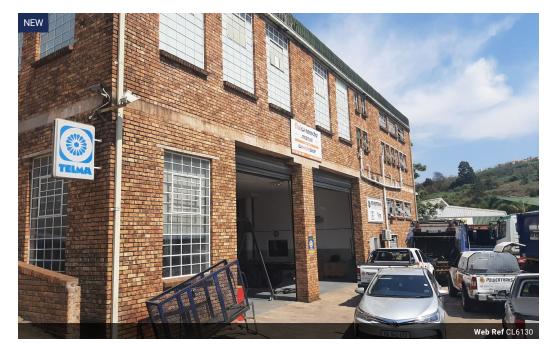

## 700m2 mini factory with yard to let in Westmead

This versatile ground floor mini factory is perfectly suited for light manufacturing, storage, or distribution operations. Key features include:

5 metre internal clearance for efficient racking or equipment use

Two roller shutter doors allowing easy access and operational flexibility

100 amps three phase power to support a wide range of industrial needs

Small office component for administrative tasks

Approx. 500 m2 of exclusive-use yard area, providing excellent access for small trucks and delivery vehicles

With its practical layout and functional amenities, this property is a rare find for businesses seeking a well-equipped industrial