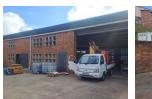

## 740m2 Mini Factory to let in Westmead

Now available for lease, this well-appointed top floor mini factory in the heart of Westmead offers functionality, flexibility, and excellent access. Ideal for light industrial users, this property features:

620 m2 total factory space, including

120 m2 steel mezzanine level

Small office component (flexible - can be increased or reduced to suit requirements)

6.1 metre internal clearance, suitable for racking or light manufacturing

Roller door access for efficient loading/unloading

100 amps of power to support a variety of operations

Exclusive-use 370 m2 yard area with container access

Yes

100