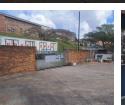

Roller door access for efficient loading/unloading

100 amps of power to support a variety of operations

Exclusive-use 370 m2 yard area with container access

Yes

100