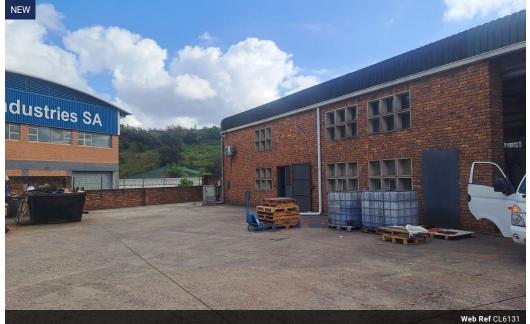

## 740m2 Mini Factory to let in Westmead

Now available for lease, this well-appointed top floor mini factory in the heart of Westmead offers functionality, flexibility, and excellent access. Ideal for light industrial users, this property features:

620 m2 total factory space, including

120 m2 steel mezzanine level

Small office component (flexible - can be increased or reduced to suit requirements)

6.1 metre internal clearance, suitable for racking or light manufacturing

Roller door access for efficient loading/unloading

100 amps of power to support a variety of operations

Exclusive-use 370 m2 yard area with container access

Yes

100