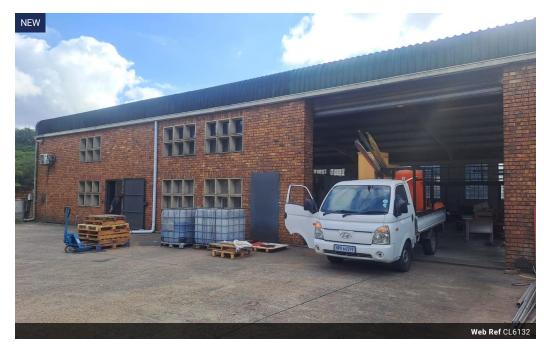

## Dual mini factory to let in Westmead

Set over two levels, these well presented mini factories each offer exclusive use yard areas and functional layouts, ideal for light manufacturing, storage, or distribution. Conveniently located in Westmead, the properties are available for lease or sale individually or as a package.

1,440m<sup>2</sup>

Ground Floor Unit - 700 m2 + 500 m2 Yard (Small Truck Access)

Clear span warehouse of approx. 700 m2

Two roller shutter doors for efficient access

5 metre internal clearance

100 amps three-phase power

Small office component

Exclusive use yard of approx. 500 m2 with access for small trucks