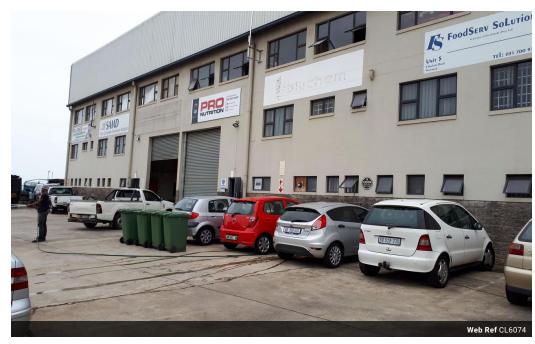

## Prime Industrial Mini Factory To Let - Kyalami Road, Westmead

This well-positioned 548m2 mini factory is located in the sought-after industrial hub of Westmead, along Kyalami Road. Offering an ideal blend of warehouse functionality and office support, this unit is perfectly suited for light manufacturing, storage, or distribution operations.

Key Features:

548m2 under roof

Generous internal height of 6 meters, allowing for racking or vertical storage

5-meter automated roller shutter door for efficient loading and offloading

Power supply of 100 amps, suitable for a variety of industrial uses

Small office component for administrative needs

Access for small trucks with ease of maneuverability