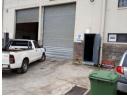

Key Features:

548m2 under roof

Generous internal height of 6 meters, allowing for racking or vertical storage

5-meter automated roller shutter door for efficient loading and offloading

Power supply of 100 amps, suitable for a variety of industrial uses

Small office component for administrative needs

Access for small trucks with ease of maneuverability