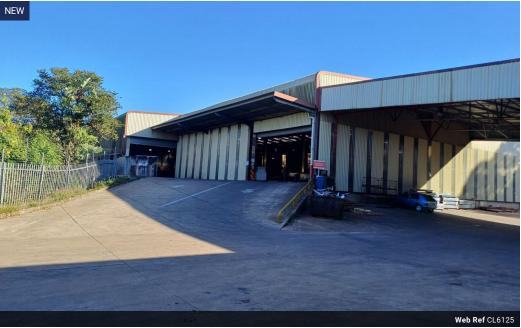

## 3450m2 Warehouse to let in Westmead

Available 1 August 2025, this well located 3,450m2 industrial warehouse in Westmead offers excellent functionality for logistics or manufacturing operations.

Key Features:

Height: 8 meters

Access: Undercover loading & super link access

Yes

400

Power Supply: 400 amps three-phase

Facilities: Small office component for warehouse manager, on-site ablutions

Driveway: Shared access

Security:

24-hour on-site security