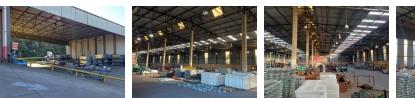

## 3450m2 Warehouse to let in Westmead

Available 1 August 2025, this well located 3,450m2 industrial warehouse in Westmead offers excellent functionality for logistics or manufacturing operations.

Key Features:

Height: 8 meters

Access: Undercover loading & super link access

Yes

400

Power Supply: 400 amps three-phase

Facilities: Small office component for warehouse manager, on-site ablutions

Driveway: Shared access