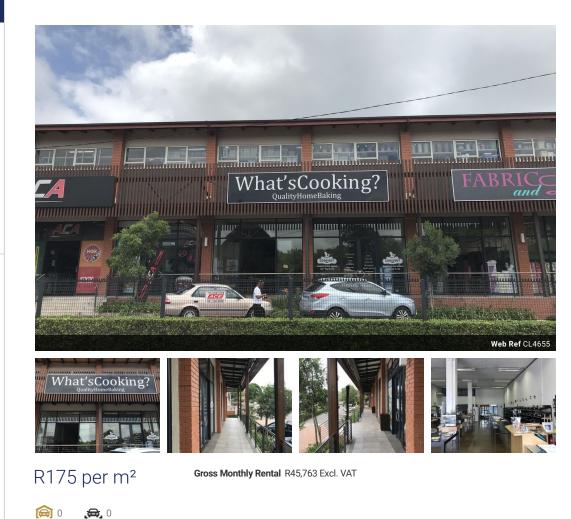

## Prime Retail Opportunity at Lillies Quarter.

Prime Retail Opportunity at Lillies Quarter.

Available for lease, Shop B12 is strategically located in the recently upgraded Lower B Block on Builders Way Road, offering 261.50 SQM of versatile retail space. This unit boasts:

- Double-Volume Design: Includes a mezzanine level, ideal for office use or additional storage (provided at no extra charge).

- Convenient Access: Parking directly in front of the store and a rear roller shutter door for seamless deliveries via the alleyway.

- Upgraded Features: Modern epoxy flooring, full air-conditioning, and enhanced shopfronts for superior visibility and signage opportunities.

- Enhanced Infrastructure: Equipped with a 3-phase, 60amp electricity supply, ensuring reliable power for diverse retail operations.