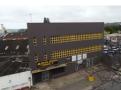

### Neat Triple-Story Industrial Property at 213 Sarnia Road, Rossburgh - For Sale or To Let

Neat Triple-Story Industrial Property at 213 Sarnia Road, Rossburgh - For Sale or To Let

This well-maintained, triple-story industrial property offers an excellent opportunity for businesses seeking a versatile and strategically located facility. Situated in the highly sought-after Rossburgh area, the property is ideal for manufacturing, warehousing, or light storage.

Key Property Features:

Total Size: 3,000m2 of floor space spread over three floors (1,000m2 per floor) Floor Height: 5m floor height across all levels, allowing for efficient use of vertical space Power Supply: Large 3-phase power available, making it suitable for various industrial and manufacturing operations