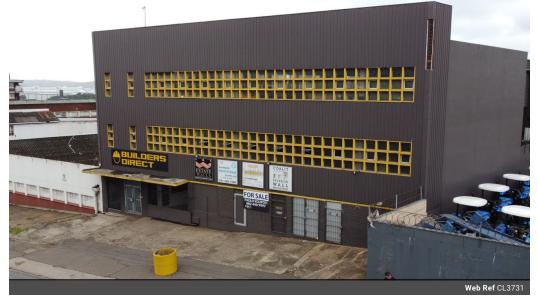

### Neat Triple-Story Industrial Property at 213 Sarnia Road, Rossburgh - For Sale or To Let

Neat Triple-Story Industrial Property at 213 Sarnia Road, Rossburgh - For Sale or To Let

This well-maintained, triple-story industrial property offers an excellent opportunity for businesses seeking a versatile and strategically located facility. Situated in the highly sought-after Rossburgh area, the property is ideal for manufacturing, warehousing, or light storage.

Key Property Features:

Total Size: 3,000m2 of floor space spread over three floors (1,000m2 per floor) Floor Height: 5m floor height across all levels, allowing for efficient use of vertical space Power Supply: Large 3-phase power available, making it suitable for various industrial and manufacturing operations